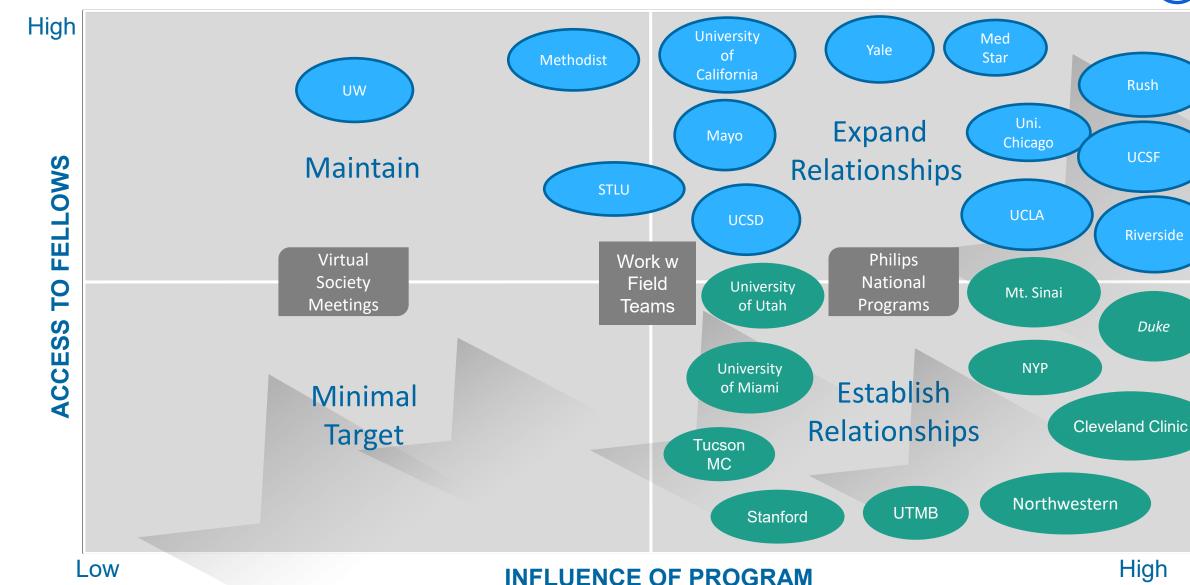

# Philips Fellowship Program Channel and Hospital Segmentation

Illustrative of targeting and segmentation.

Introductory Remarks and 2021 Goals Fellows Relations Department Mission

• 2021 Goal

03